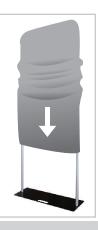

# **3FT EuroFit Banner Display**



## **Display Set-Up**

#### Step 1

Begin by removing all parts from the carry case and place on a clean, flat surface.

## Step 2

Assemble the two Vertical Shock-Corded Poles (2) by placing the taperred end of one pole into the large end of the next while pressing the snap button as shown.



#### Step 3

Attach both of the Vertical Shock-Corded Poles (2) into the ports on the Base (5).



#### Step 5

Attach the Top Corner Poles (1) and Top Horizontal Pole (2) to the Vertical Poles (3) as shown.



#### Step 4

Insert the ends of the Horizontal Middle Pole (4) into both sides of the Vertical Shock-Corded Poles (2) as shown.



#### Step 6

Slide Graphic (3) over the top of the display as shown.



## Storage & Care

Place all product parts into Carry Case and store in a cool dry location. Recommended for indoor use only. Machine wash on gentle cycle using mild detergent. Tumble Dry No Heat. Do NOT dry clean, Do NOT Iron.