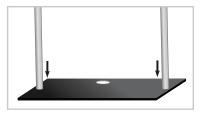

#### Step 3

Attach both of the Vertical Shock-Corded Poles (2) into the ports on the Base (5).