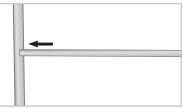

## Step 2

Assemble the two Vertical Shock-Corded Poles (2) by placing the taperred end of one pole into the large end of the next while pressing the snap button as shown.