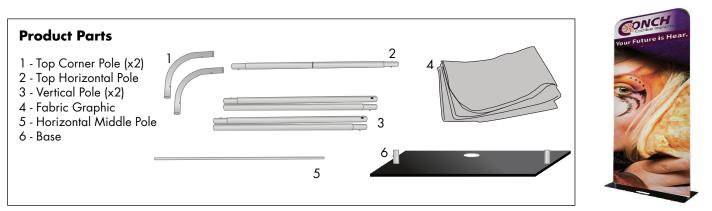

#### Step 1

Begin by removing all parts from the carry case and place on a clean, flat surface.