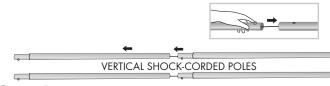

## Step 2

Assemble the two Vertical Shock-Corded Poles (2) by placing the taperred end of one pole into the large end of the next while pressing the snap button as shown.