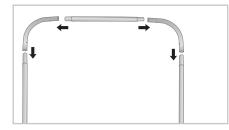

#### Step 5

Attach the Top Corner Poles (1) and Top Horizontal Pole (2) to the Vertical Poles (3) as shown.